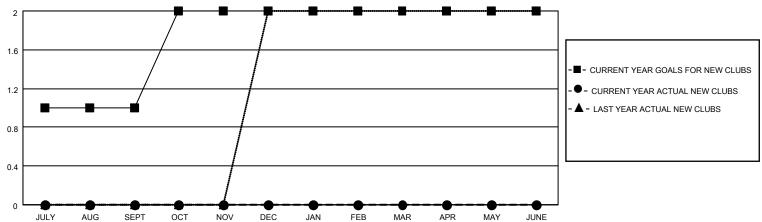

## MONTHLY MEMBERSHIP PROGRESS REPORT

LOCATION FLORIDA District 35 O Results as of: 3/31/2022

| Clubs RESULTS FOR 2021-2022 |   |   |   | Members RESULTS FOR 2021-2022 |    |    |    |
|-----------------------------|---|---|---|-------------------------------|----|----|----|
|                             |   |   |   |                               |    |    |    |
| JULY/AUG/SEPT               | 1 | 0 | 0 | JULY/AUG/SEPT                 | 15 | 50 | 63 |
| OCT/NOV/DEC                 | 1 | 0 | 3 | OCT/NOV/DEC                   | 10 | 80 | 85 |
| JAN/FEB/MAR                 | 0 | 0 | 0 | JAN/FEB/MAR                   | 20 | 42 | 38 |
| APR/MAY/JUNE                | 0 | 0 | 0 | APR/MAY/JUNE                  | 15 | 0  | 0  |