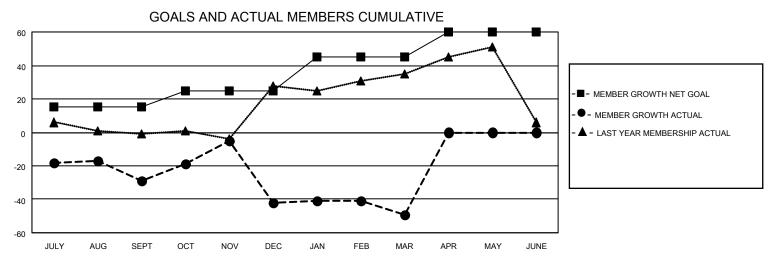

## MONTHLY MEMBERSHIP PROGRESS REPORT

LOCATION FLORIDA District 35 O Results as of: 3/31/2022

| Clubs RESULTS FOR 2021-2022 |   |   |   | Members RESULTS FOR 2021-2022 |    |    |    |
|-----------------------------|---|---|---|-------------------------------|----|----|----|
|                             |   |   |   |                               |    |    |    |
| JULY/AUG/SEPT               | 1 | 0 | 0 | JULY/AUG/SEPT                 | 15 | 50 | 63 |
| OCT/NOV/DEC                 | 1 | 0 | 3 | OCT/NOV/DEC                   | 10 | 80 | 85 |
| JAN/FEB/MAR                 | 0 | 0 | 0 | JAN/FEB/MAR                   | 20 | 42 | 38 |
| APR/MAY/JUNE                | 0 | 0 | 0 | APR/MAY/JUNE                  | 15 | 0  | 0  |